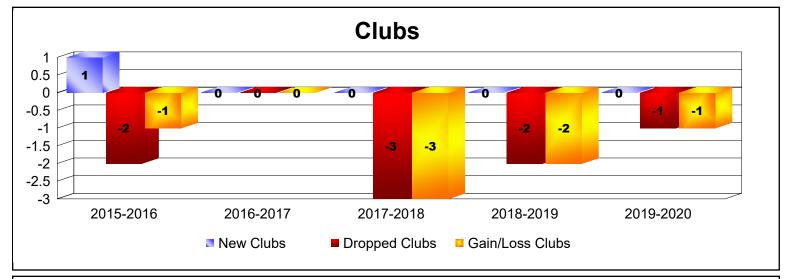

District 14 P

As of June 2020 Cumulative

| Year      | New<br>Clubs | Dropped<br>Clubs | Gain/<br>Loss<br>Clubs | New<br>Members | Charter<br>Members | Reinstate<br>Members | Transfer<br>Members | Total<br>Member<br>Added | Total<br>Members<br>Dropped | Gain/<br>Loss<br>Members |
|-----------|--------------|------------------|------------------------|----------------|--------------------|----------------------|---------------------|--------------------------|-----------------------------|--------------------------|
| 2015-2016 | 1            | -2               | -1                     | 99             | 43                 | 0                    | 2                   | 144                      | -188                        | -44                      |
| 2016-2017 | 0            | 0                | 0                      | 68             | 0                  | 2                    | 10                  | 80                       | -101                        | -21                      |
| 2017-2018 | 0            | -3               | -3                     | 90             | 4                  | 8                    | 14                  | 116                      | -210                        | -94                      |
| 2018-2019 | 0            | -2               | -2                     | 66             | 0                  | 4                    | 15                  | 85                       | -137                        | -52                      |
| 2019-2020 | 0            | -1               | -1                     | 50             | 0                  | 4                    | 6                   | 60                       | -140                        | -80                      |
| Average   | 0            | -2               | -1                     | 75             | 9                  | 4                    | 9                   | 97                       | -155                        | -58                      |