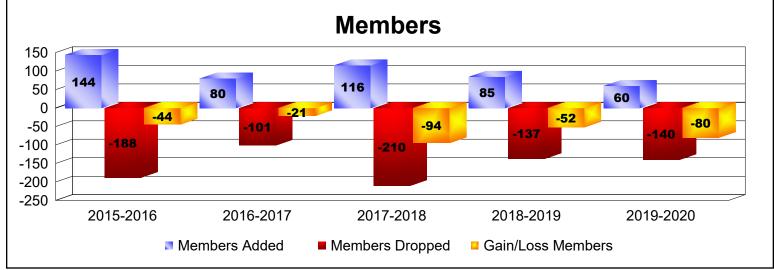

District 14 P

As of June 2020 Cumulative

| Year      | New<br>Clubs | Dropped<br>Clubs | Gain/<br>Loss<br>Clubs | New<br>Members | Charter<br>Members | Reinstate<br>Members | Transfer<br>Members | Total<br>Member<br>Added | Total<br>Members<br>Dropped | Gain/<br>Loss<br>Members |
|-----------|--------------|------------------|------------------------|----------------|--------------------|----------------------|---------------------|--------------------------|-----------------------------|--------------------------|
| 2015-2016 | 1            | -2               | -1                     | 99             | 43                 | 0                    | 2                   | 144                      | -188                        | -44                      |
| 2016-2017 | 0            | 0                | 0                      | 68             | 0                  | 2                    | 10                  | 80                       | -101                        | -21                      |
| 2017-2018 | 0            | -3               | -3                     | 90             | 4                  | 8                    | 14                  | 116                      | -210                        | -94                      |
| 2018-2019 | 0            | -2               | -2                     | 66             | 0                  | 4                    | 15                  | 85                       | -137                        | -52                      |
| 2019-2020 | 0            | -1               | -1                     | 50             | 0                  | 4                    | 6                   | 60                       | -140                        | -80                      |
| Average   | 0            | -2               | -1                     | 75             | 9                  | 4                    | 9                   | 97                       | -155                        | -58                      |